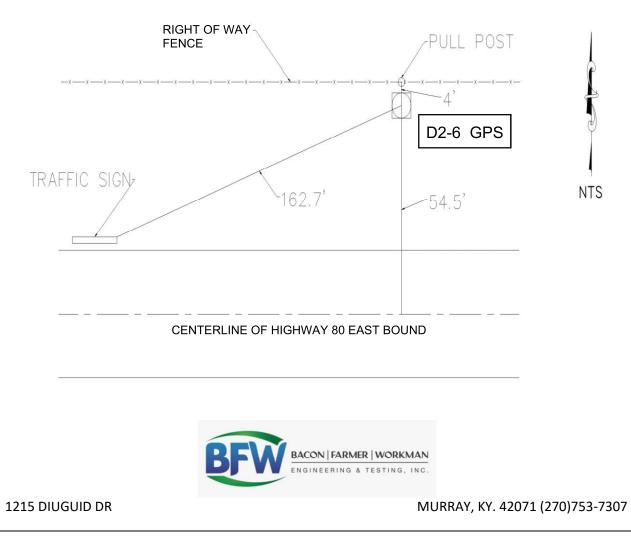

| City of Murray Control Monument Card |                               |
|--------------------------------------|-------------------------------|
| Designation: D2-6 GPS                |                               |
| TYPE: CITY DISC SET IN CONCRETE      |                               |
| DATE SET: JUNE 2022                  | QUAD: DEXTER, KY              |
| HORIZONTAL DATUM: NAD_83             |                               |
| VETICAL DATUM: NAVD 88 (Geoid 18)    |                               |
| ZONE: KY. SOUTH (1602)               |                               |
| NORTHING: 1766652.255 FT             | STATE: KENTUCKY               |
| EASTING: 891356.081 FT               | COUNTY: CALLOWAY              |
| ELEVATION: 475.69 (GPS)              |                               |
| LATITUDE: N 36°39'08.07808"          | LONGTITUDE: W 88°18'13.24952" |

LOCATION: AT THE INTERSECTION OF HIGHWAY 80 AND US-641 GO 0.17 MILES EAST DOWN HIGHWAY 80 AND THE MONUMENT IS LOCATED ON THE NORTH SIDE OF THE ROAD